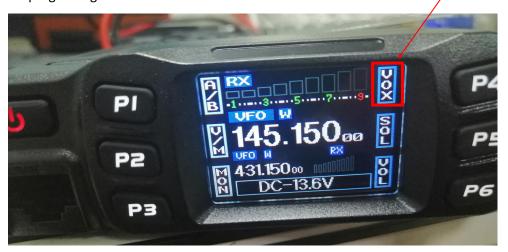

2. After you power on your two way mobile radio, if your radio's LCD displays as below (VOX), plz use firmware AT\_778UV(VOX)\_SetOSetup\_3.00 and AT\_778UV(VOX)\_Setup\_3.00 for programing the radio.