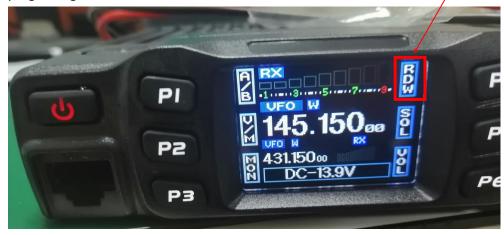

## **How To Select The PC Software For Your AT-778UV**

Power On: in power off state press the LCD displays "WELCOME" then will displays current frequency or channel.

1. After you power on your two way mobile radio, if your radio's LCD displays as below (RDW), plz use firmware AT\_778UV\_SetOSetup\_2.00 and AT\_778UV\_Setup\_2.00 for programing the radio.