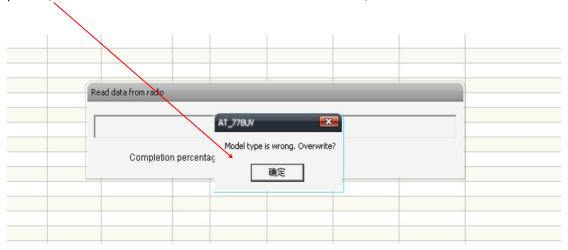

\*If you use wrong firmware for programming, the radio will not work and show as below picture, but it is not broken. After load into correct firmware, it will work fine.